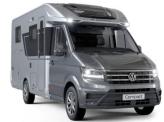

## **Adria Compact Max (2025)**

£106,175

from £1397.24 per month\*

SLEEPS:

2

YEAR:

2025

@abacus\_motorhomes Adria Compact Max DL on a VW Crafter chassis... come and have a look inside! XX #van #volkswagen #motorhome #adria #vanlife @Adria UK 🛭 vlog, chill out, calm daily life(1370843) - SUNNY HOOD STUDIO All of our Motorhomes undertake a full PDI before handover and comes backed by warranty. Handovers are carried out by our knowledgeable and experienced engineers. As an authorised dealer for leading brands like Adria, Weinsberg and Swift we're confident that we can find the right Motorhome to suit your needs as well as huge range of hand selected pre owned Motorhomes and Campervans. We are a National Caravan Council approved retailer, with our own in house Approved Workshops and a trusted dealer partner of the C&MHC you can buy with confidence from us! We even give you a free 12 month membership to the Caravan and Motorhome Club with every purchase. At Abacus Motorhomes, we take pride in offering a comprehensive range of Motorhomes...

| ВНР                  | 140  |
|----------------------|------|
| External Height (mm) | 2830 |
| External Width (mm)  | 2170 |
| External Length (mm) | 7390 |
| GVW (kg)             | 4000 |
| Chassis No           | твс  |