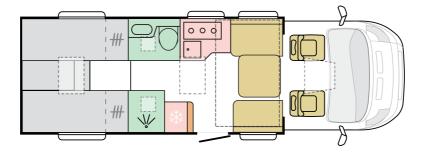

# **MATRIX SUPREME 670 DL**

Issue Date: 05.12.2023

**Order Number: Demo 2024** 

ID: 1087311

| Basic Info     |                       |
|----------------|-----------------------|
| Created Date   | 26.06.2023            |
| Technical Code | M51                   |
| Pack           | 14 - Supreme Alde RHD |
| ABC Status     | В                     |