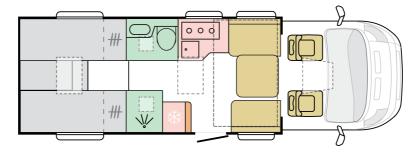

# **MATRIX SUPREME 670 DL**

Issue Date: 05.12.2023

**Order Number: Demo 2024** 

ID: 1066279

| Basic Info     |                       |
|----------------|-----------------------|
| Created Date   | 16.01.2023            |
| QUOTA MONTH    | April 2023            |
| Technical Code | M51                   |
| Pack           | 14 - Supreme Alde RHD |
| ABC Status     | D                     |